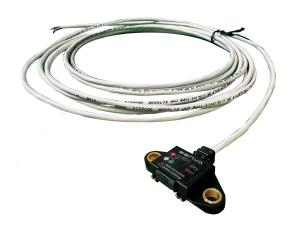

# WD Series Water Detector

Mount to floor, drip pan, or condensate pan Solid state relay--no moving parts to fail Gold-plated sensing electrodes for long-life Completely submersible

#### **DESCRIPTION**

The newly improved WD-1 detector is the smallest water detector on the market, designed to detect water in even the tightest spaces. The WD Series is a fully encapsulated low-pressure molding that is water resistant and can safely be submerged for extended periods of time. Its gold-plated sensing probes are strategically positioned for optimal sensitivity to leaks, making it ideal for spot leak detection in various environments, including data centers, critical equipment areas, restrooms, and commercial kitchens. More features. Better value.

## **FEATURES**

- · Reliable water detection
- Simple installation—screw, or ram-set to floor or drip pan
- Simple operation—no maintenance
- Solid-state design... no moving parts to fail
- · Fully encapsulated for water resistance... maximum durability