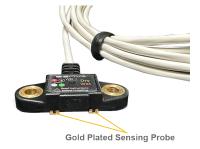

#### **DESCRIPTION**

The newly improved WD-1 detector is the smallest water detector on the market, designed to detect water in even the tightest spaces. The WD Series is a fully encapsulated low-pressure molding that is water resistant and can safely be submerged for extended periods of time. Its gold-plated sensing probes are strategically positioned for optimal sensitivity to leaks, making it ideal for spot leak detection in various environments, including data centers, critical equipment areas, restrooms, and commercial kitchens. More features. Better value.

Sensing Probes Are Close To Surface For Fast Moisture Sensing

WD-1 is Buy American Act Compliant